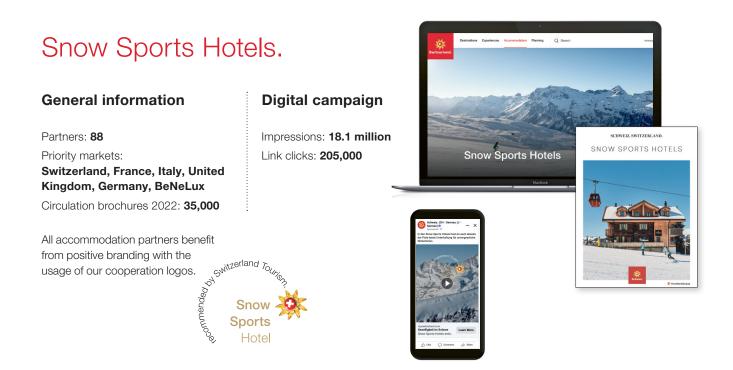

Fondue Experience** Impressions: 11.8 million Link clicks: 202,000

### **Hotel Quiz**

Impressions: 20 million Link clicks: 120,000

### Additional promotion

| _   |   | _          |
|-----|---|------------|
| - Г |   | <b>—</b> П |
|     | _ |            |
|     | - | L)         |
| _ L |   |            |

- Offer campaign "Grand Tour of Switzerland"
- Hotel supplement for Magazine "Séléction"
- USA/Canada Sales Manual "Switzerland Yodel"
- UK/Ireland Sales Manual "Alphorn"
- Brazil Sales Manual "Experiência: Suíça"
- GCC Promotion "Family"
- GCC Promotion "Luxury"
- GCC Promotion "Winter"
- Hotel section magazine "Health Tourism"

Partner support



Roadshows in collaboration with HotellerieSuisse in 17 different loctions

Webinar "Social Media for Beginners" with available recording



# Selection of market activities

| Market | Activity                              | Description                                                                         | Time frame                 | Circulation                                            | Contacts    |
|--------|---------------------------------------|-------------------------------------------------------------------------------------|----------------------------|--------------------------------------------------------|-------------|
| Italy  | Swiss Winter Village                  | Distribution of Snow Sports<br>Hotels Brochure and<br>integration of Hotelquiz      | November 2022              | 5,000                                                  | 15,000      |
| UK     | Online Article in<br>The Times Travel | On