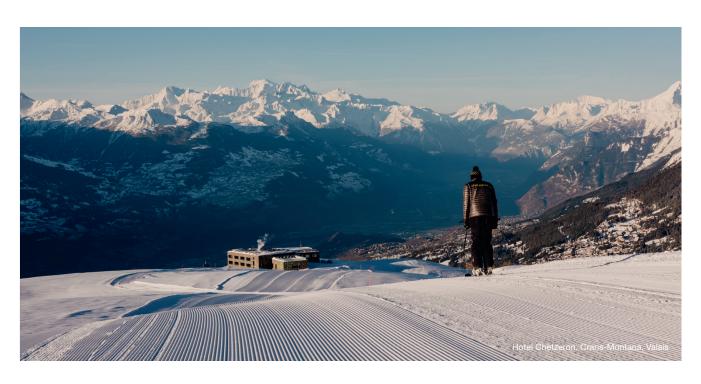

| Circulation                                            | Contacts    |
|--------|---------------------------------------|-------------------------------------------------------------------------------------|----------------------------|--------------------------------------------------------|-------------|
| Italy  | Swiss Winter Village                  | Distribution of Snow Sports<br>Hotels Brochure and<br>integration of Hotelquiz      | November 2022              | 5,000                                                  | 15,000      |
| UK     | Online Article in<br>The Times Travel | Online Article: Peak performers:<br>Snow Sports Hotels to put<br>on your Swiss list | October –<br>November 2022 | 26,000<br>Sessions,<br>with dwell<br>time over<br>4min | 3.2 million |



Detailed information about the Reporting 2022 for the Accommodation & Gastronomy Marketing can be found at stnet.ch/reporting